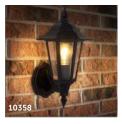

## Vintage Lanterns

• Integrated version with frosted glazing (No lamp needed)

• Clear glazing for use with BELL ES/E27 Vintage and Soft Coil Lamps

• PIR versions available

• Manufactured from vandal resistant polycarbonate

• Tough, weather resistant IP54 construction

• Traditional, elegant designs

• Install close to doorways to optimise illumination for entrance areas

• 90° PIR detection area to minimise nuisance activations

## **ES Lampholder Versions**

Integrated

**ES Lampholder** 

| Version                           | Height | Depth | Width |
|-----------------------------------|--------|-------|-------|
| Retro Lantern                     | 375mm  | 230mm | 177mm |
| Retro Half Lantern                | 362mm  | 99mm  | 175mm |
| Retro LED Integrated Lantern      | 375mm  | 230mm | 177mm |
| Retro LED Integrated Half Lantern | 362mm  | 99mm  | 175mm |
|                                   |        |       | Li    |