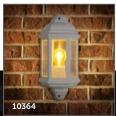

## Vintage Lanterns

• Integrated version with frosted glazing (No lamp needed)

• Clear glazing for use with BELL ES/E27 Vintage and Soft Coil Lamps

• PIR versions available

• Manufactured from vandal resistant polycarbonate

• Tough, weather resistant IP54 construction

• Traditional, elegant designs

• Install close to doorways to optimise illumination for entrance areas

• 90° PIR detection area to minimise nuisance activations

## **ES Lampholder Versions**

Integrated

**ES Lampholder** 

| Version                           | Height | Depth | Width |
|-----------------------------------|--------|-------|-------|
| Retro Lantern                     | 375mm  | 230mm | 177mm |
| Retro Half Lantern                | 362mm  | 99mm  | 175mm |
| Retro LED Integrated Lantern      | 375mm  | 230mm | 177mm |
| Retro LED Integrated Half Lantern | 362mm  | 99mm  | 175mm |
|                                   |        |       | Li    |