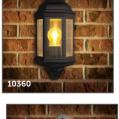

## Vintage Lanterns

• Integrated version with frosted glazing (No lamp needed)

• Clear glazing for use with BELL ES/E27 Vintage and Soft Coil Lamps

• PIR versions available

• Manufactured from vandal resistant polycarbonate

• Tough, weather resistant IP54 construction

• Traditional, elegant designs

• Install close to doorways to optimise illumination for entrance areas

• 90° PIR detection area to minimise nuisance activations

## **ES Lampholder Versions**

Integrated

**ES Lampholder** 

| Version                           | Height | Depth | Width |
|-----------------------------------|--------|-------|-------|
| Retro Lantern                     | 375mm  | 230mm | 177mm |
| Retro Half Lantern                | 362mm  | 99mm  | 175mm |
| Retro LED Integrated Lantern      | 375mm  | 230mm | 177mm |
| Retro LED Integrated Half Lantern | 362mm  | 99mm  | 175mm |
|                                   |        |       | Li    |