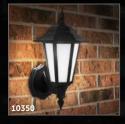

## Vintage Lanterns

• Integrated version with frosted glazing (No lamp needed)

• Clear glazing for use with BELL ES/E27 Vintage and Soft Coil Lamps

• PIR versions available

• Manufactured from vandal resistant polycarbonate

• Tough, weather resistant IP54 construction

• Traditional, elegant designs

• Install close to doorways to optimise illumination for entrance areas

• 90° PIR detection area to minimise nuisance activations

## **ES Lampholder Versions**

Integrated

**ES Lampholder** 

| Version                           | Height | Depth | Width |
|-----------------------------------|--------|-------|-------|
| Retro Lantern                     | 375mm  | 230mm | 177mm |
| Retro Half Lantern                | 362mm  | 99mm  | 175mm |
| Retro LED Integrated Lantern      | 375mm  | 230mm | 177mm |
| Retro LED Integrated Half Lantern | 362mm  | 99mm  | 175mm |
|                                   |        |       | Li    |