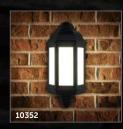

## Vintage Lanterns

• Integrated version with frosted glazing (No lamp needed)

• Clear glazing for use with BELL ES/E27 Vintage and Soft Coil Lamps

• PIR versions available

• Manufactured from vandal resistant polycarbonate

• Tough, weather resistant IP54 construction

• Traditional, elegant designs

• Install close to doorways to optimise illumination for entrance areas

• 90° PIR detection area to minimise nuisance activations

## **ES Lampholder Versions**

Integrated

**ES Lampholder** 

| Version                           | Height | Depth | Width |
|-----------------------------------|--------|-------|-------|
| Retro Lantern                     | 375mm  | 230mm | 177mm |
| Retro Half Lantern                | 362mm  | 99mm  | 175mm |
| Retro LED Integrated Lantern      | 375mm  | 230mm | 177mm |
| Retro LED Integrated Half Lantern | 362mm  | 99mm  | 175mm |
|                                   |        |       | Li    |