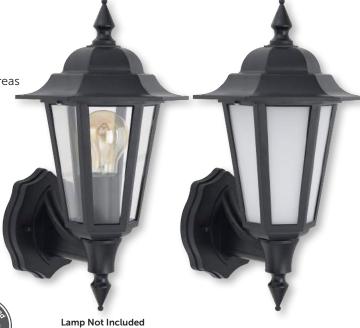

## Vintage Lanterns

• Integrated version with frosted glazing (No lamp needed)

• Clear glazing for use with BELL ES/E27 Vintage and Soft Coil Lamps

• PIR versions available

• Manufactured from vandal resistant polycarbonate

• Tough, weather resistant IP54 construction

• Traditional, elegant designs

• Install close to doorways to optimise illumination for entrance areas

• 90° PIR detection area to minimise nuisance activations

## **ES Lampholder Versions**

Integrated

**ES Lampholder** 

| Version                           | Height | Depth | Width |
|-----------------------------------|--------|-------|-------|
| Retro Lantern                     | 375mm  | 230mm | 177mm |
| Retro Half Lantern                | 362mm  | 99mm  | 175mm |
| Retro LED Integrated Lantern      | 375mm  | 230mm | 177mm |
| Retro LED Integrated Half Lantern | 362mm  | 99mm  | 175mm |
|                                   |        |       | Li    |