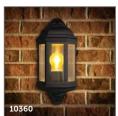

## Vintage Lanterns

• Integrated version with frosted glazing (No lamp needed)

• Clear glazing for use with BELL ES/E27 Vintage and Soft Coil Lamps

• PIR versions available

• Manufactured from vandal resistant polycarbonate

• Tough, weather resistant IP54 construction

• Traditional, elegant designs

• Install close to doorways to optimise illumination for entrance areas

• 90° PIR detection area to minimise nuisance activations

## **ES Lampholder Versions**

Integrated

**ES Lampholder** 

| Version                           | Height | Depth | Width |
|-----------------------------------|--------|-------|-------|
| Retro Lantern                     | 375mm  | 230mm | 177mm |
| Retro Half Lantern                | 362mm  | 99mm  | 175mm |
| Retro LED Integrated Lantern      | 375mm  | 230mm | 177mm |
| Retro LED Integrated Half Lantern | 362mm  | 99mm  | 175mm |
|                                   |        |       | Li    |