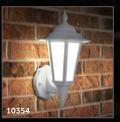

## Vintage Lanterns

• Integrated version with frosted glazing (No lamp needed)

• Clear glazing for use with BELL ES/E27 Vintage and Soft Coil Lamps

• PIR versions available

• Manufactured from vandal resistant polycarbonate

• Tough, weather resistant IP54 construction

• Traditional, elegant designs

• Install close to doorways to optimise illumination for entrance areas

• 90° PIR detection area to minimise nuisance activations

## **ES Lampholder Versions**

Integrated

**ES Lampholder** 

| Version                           | Height | Depth | Width |
|-----------------------------------|--------|-------|-------|
| Retro Lantern                     | 375mm  | 230mm | 177mm |
| Retro Half Lantern                | 362mm  | 99mm  | 175mm |
| Retro LED Integrated Lantern      | 375mm  | 230mm | 177mm |
| Retro LED Integrated Half Lantern | 362mm  | 99mm  | 175mm |
|                                   |        |       | Li    |