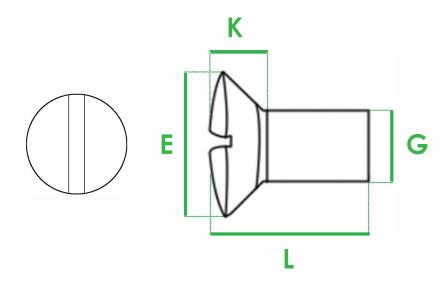

# OTHER ADDITIONAL INFORMATION

| <b>Product Code</b> | G    | Length Available (L) | E (Avg mm) | K   |
|---------------------|------|----------------------|------------|-----|
| BPN(SIZE)N          | M3.5 | 12 - 100mm           | 6.70       | 1.9 |