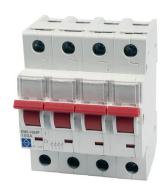

## Main Switch for Three Phase Distribution Boards

- Designed and tested for use with Lewden branded distribution boards.
- Switch disconnector for the control of opening and closing of circuits under load
- 50mm² maximum cable capacity.

## EMS-1253P

| TECHNICAL DATA          |                   | REGISTRY            |               |
|-------------------------|-------------------|---------------------|---------------|
| Rated current           | 125A              | Net weight          | 0.26KG        |
| Poles                   | 3                 | Min order quantity  | 1.00          |
| Operating category      | AC-22B            | EAN Code            | 5026992047668 |
| For cables ø            | 50mm2             | Gross Weight        | 0.27KG        |
| Frequency               | 50Hz              | Dimensions          | 68x54x85      |
| Rated operating voltage | 230-400V~         |                     |               |
| Execution               | DIN RAIL MOUNTING | REFERENCE STANDARDS | STANDARDS     |
|                         |                   | BS EN 60947-3       |               |