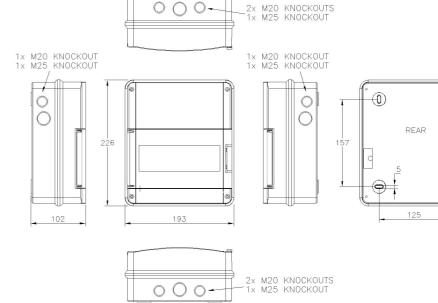

## 4/55ENC 8/55ENC Insulated Weatherproof Enclosures

**Technical Data Reference standard** EN62208 Ingress Protection rating EN60529 IP55 IK07 Impact resistance 960°C Glow wire rating Finish colour White Access door Transparent 16mm<sup>2</sup> Earth bar max conductor size Neutral bar max conductor size 16mm<sup>2</sup> Single Pole comb bus bar rating 63A

Enclosures are supplied complete with;

- 35mm din rail for component mounting
- Neutral and Earth bars
- Neutral flex for connection of the incoming device to the neutral bar
- Single pole comb busbar

The enclosures are arranged with round knockouts