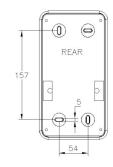

Enclosures are supplied complete with;

- 35mm din rail for component mounting
- Neutral and Earth bars
- Neutral flex for connection of the incoming device to the neutral bar
- Single pole comb busbar

The enclosures are arranged with round knockouts