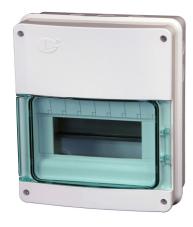

## **General Information**

Lewden insulated weatherproof enclosures are manufactured from self extinguishing ABS material, and are available in two popular sizes; 4 & 8 modular ways

Due to the enclosure height, they offer a significant amount of wiring space, and are suitable for use with the complete range of Lewden circuit protection devices, including single module RCBOs

Enclosures are supplied complete with;

- 35mm din rail for component mounting
- Neutral and Earth bars
- Neutral flex for connection of the incoming device to the neutral bar
- Single pole comb busbar

The enclosures are arranged with round knockouts