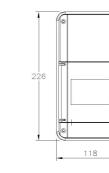

## **General Information**

Lewden insulated weatherproof enclosures are manufactured from self extinguishing ABS material, and are available in two popular sizes; 4 & 8 modular ways

Due to the enclosure height, they offer a significant amount of wiring space, and are suitable for use with the complete range of Lewden circuit protection devices, including single module RCBOs