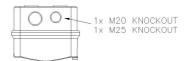

Enclosures are supplied complete with;

- 35mm din rail for component mounting
- Neutral and Earth bars
- Neutral flex for connection of the incoming device to the neutral bar
- Single pole comb busbar

The enclosures are arranged with round knockouts