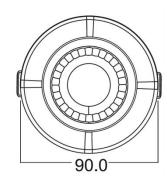

## Product Image & Line Diagram

## **Technical Data**

| General                     |                                                                                                                                   |
|-----------------------------|-----------------------------------------------------------------------------------------------------------------------------------|
| Operating Voltage           | 230V AC                                                                                                                           |
| Frequency                   | 50Hz                                                                                                                              |
| Installation Type           | Flush                                                                                                                             |
| Ceiling Cut-out             | 75mm diameter                                                                                                                     |
| Class Protection            | Class 2                                                                                                                           |
| Number of Channels          | 1                                                                                                                                 |
| Weatherproof Rating         | IP44                                                                                                                              |
| Parasitic Power Consumption | <0.5W                                                                                                                             |
| Operating Temperature       | 0°C to +40°C                                                                                                                      |
| Accessories (Included)      | Instructions, Fittings, Cable clamps                                                                                              |
| Switch Rating               | 2000W Incandescent/Halogen, 500W Fluorescent (low-loss ballast) 200W Fluorescent (Electrical Ballast), 250W LED (PF>=09), 75W Fan |
| Accessories (Optional)      | None                                                                                                                              |
| Dimensions                  | Height 90mm, Width 90mm, Depth 60mm                                                                                               |
| Weight                      | 90g                                                                                                                               |
| EAN                         | 5012483014790                                                                                                                     |
| Designed In Accordance To   | BS EN 60669-2-1 Includes updates & amendments.                                                                                    |
| Guarantee Period            | 3 Years                                                                                                                           |
| PIR Sensor                  |                                                                                                                                   |
| Detection Angle             | 360°                                                                                                                              |
| Light ON Time               | 3 seconds to 18 minutes, User adjustable                                                                                          |
| Slave Terminal              | Yes                                                                                                                               |
| Detection Range             | Motion: Up to 8 meters at 3m mounting height. Presence: Up to 4 metres at 3m mounting                                             |
|                             | height                                                                                                                            |
| Permanent ON Facility       | Yes, Pulse for approximately 6 hours max                                                                                          |
| Dusk Until Dawn Mode        | No                                                                                                                                |
| Lux Level                   | 1 - 1000, User adjustable                                                                                                         |
| Construction;               |                                                                                                                                   |
| PIR                         | Polycarbonate                                                                                                                     |